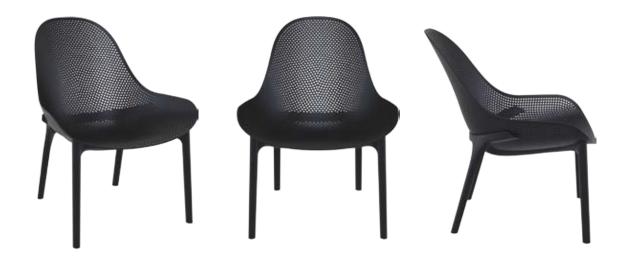

### Monty Lounge 13

Monty Lounge is a simple, nice and functional chair that can be used for cafe, lounge, shop, halls, etc.

Beautiful exclusive design that consists of a recyclable polypropylene seat and legs reinforced with fiberglass. The chairs are suitable for both indoor and outdoor use.

The series is also consists of a couch- and coffee-table designed to match the silhouette style of the chair.

The Monty series is an ordering article and is delivered with 4 chairs of the same colour in one box and the tables comes 1 piece a box. Delivery time 4-6 weeks.

The Monty Chair is certified CATAS: Italian Institute for the Certification, Research and Testing in the Interior Design, Research and Industrial Analysis Center.

Danish-Comfort is presenting Sander as our new brand. It is a brand that we are proud of and which should present the nordic style.