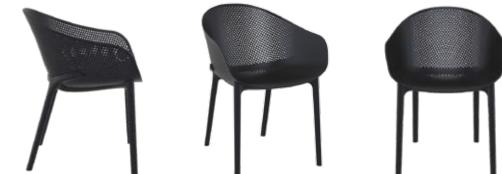

## Monty

Monty is a simple, nice and functional chair that can be used for cafe, lounge, shop, halls, etc.

Beautiful exclusive design that consists of a recyclable polypropylene seat and legs reinforced with fiberglass. The chairs are suitable for both indoor and outdoor use.

The Monty series also consists of a couch- and coffee-table designed to match the silhouette style of the chair.

The Monty series is an ordering article and is delivered with 4 chairs of the same colour in one box and the tables comes 1 piece a box. Delivery time 4-6 weeks.

The Monty series is certified CATAS: Italian Institute for the Certification, Research and Testing in the Interior Design, Research and Industrial Analysis Center.