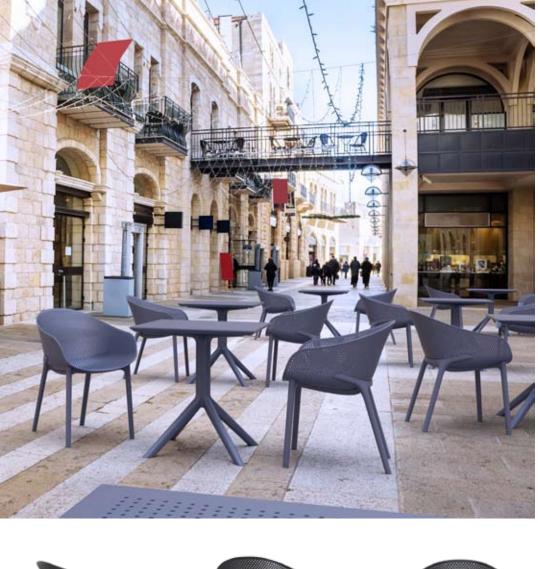

## Selista

Selista is a nice and functional chair that can be used for cafe, office, shop, cafeteria, schools, halls and Interior decoration. The chair can be stacked and is suitable for indoor and outdoor use.

Beautiful exclusive design made of polypropylene reinforced with fiberglass. Selista is protected from UV rays so it doesn't lose colour.

Note: Among the dark colours there may be shadows to be considered in the standard.

Selista is an order item and is delivered with 4 identical colors in a box. Delivery time 4-6 weeks.