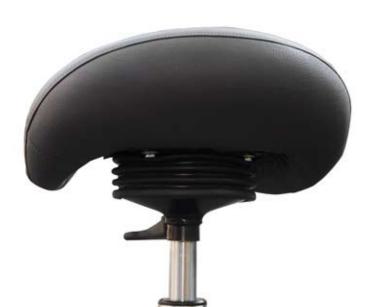

With a good seating comfort and functional chair, you avoid injury and sickness absence. The seat is upholstered with soft 2 colour imitation leather in a good quality that is easy to clean.

Saddle Lux can be used in offices, shops, institutions, schools, warehouses, clinics, hairdressers, doctors, physiotherapists, dentists and production.

## Saddle Lux

#### Seat heights:

- Small 40-46 cm
- Medium 49-62
- Large 56-75 cm

#### Frame:

- Black plastic Ø480
- Aluminium Ø500

#### Mechanisms:

Vip setting allows it to lock the seat position to your preferred sitting position
Move setting adds the possibility to move to all sides and get more flexibility in the

#### Wheels:

- Standard wheels
- Load-dependent wheels

spine and better seating comfort.

Round Lux is a simple and functional chair with a good seating comfort. The seat is upholstered with nice and soft stamina in a good quality that is easy to maintain and clean.