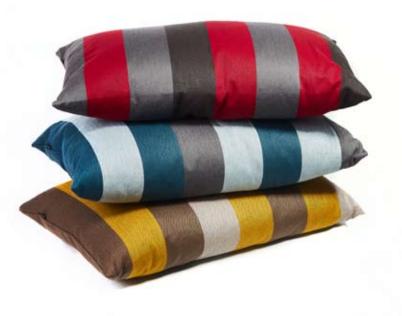

### Monsius

**Pillows** Danish crafts and design

All pillows are produced directly on the weaving of Danish labour.

We follow the time and can quickly customize our production according to customers' wishes and needs.

The pillows are available without one or two buttons. Right after the customer wishes.

Size: 40×40, 45×45, 50×50, 40×60, 50×70 cm

Pillow case: 100% cotton Cushion filling: 100% thin