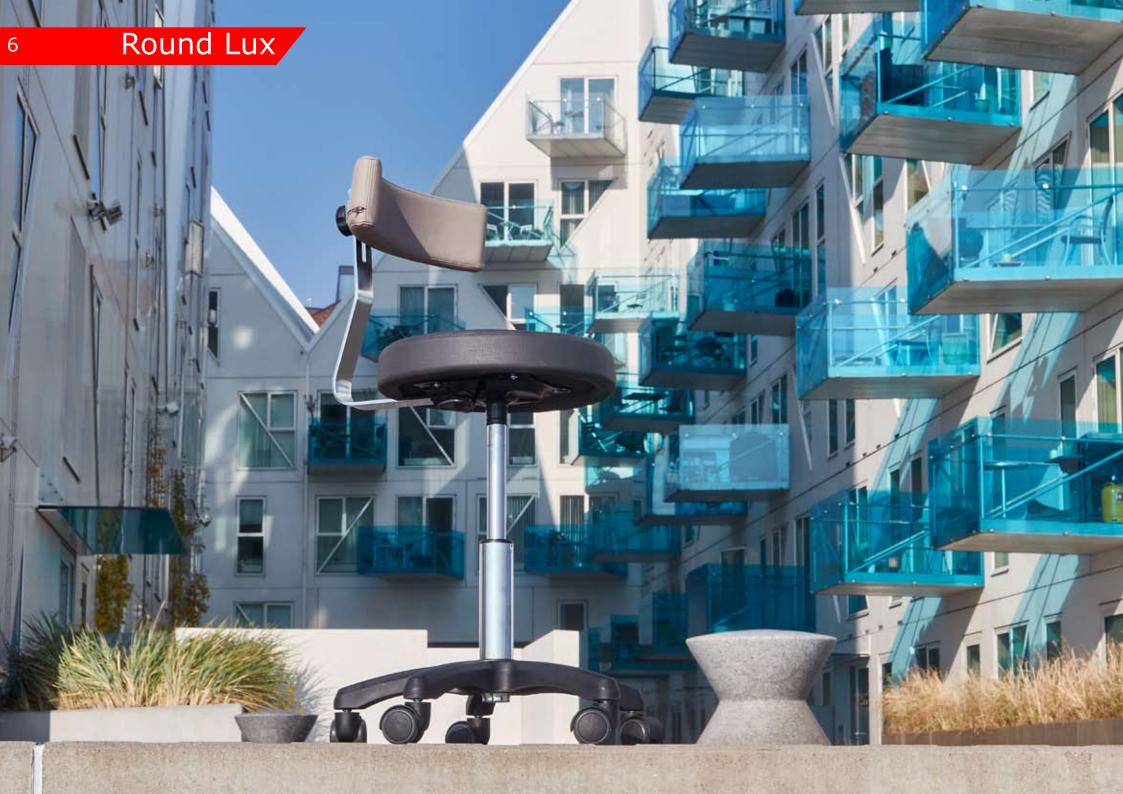

#### Wheels:

- Standard wheels
- Load-dependent wheels

spine and better seating comfort.

Round Lux is a simple and functional chair with a good seating comfort. The seat is upholstered with nice and soft stamina in a good quality that is easy to maintain and clean.

Round Lux

Can be used offices, shops, institutions, schools, warehouses, clinics, hairdressers, physiotherapists, dentists, etc.

Round Lux is available with and without back. With backrest, you can set the chair to the correct support, thus avoiding pain in the spine.

Base frame: Aluminium Ø500

Wheels: Standard wheels Load-dependent wheels Seat heights: small 33-40 cm medium 43-57 large 50-69 cm