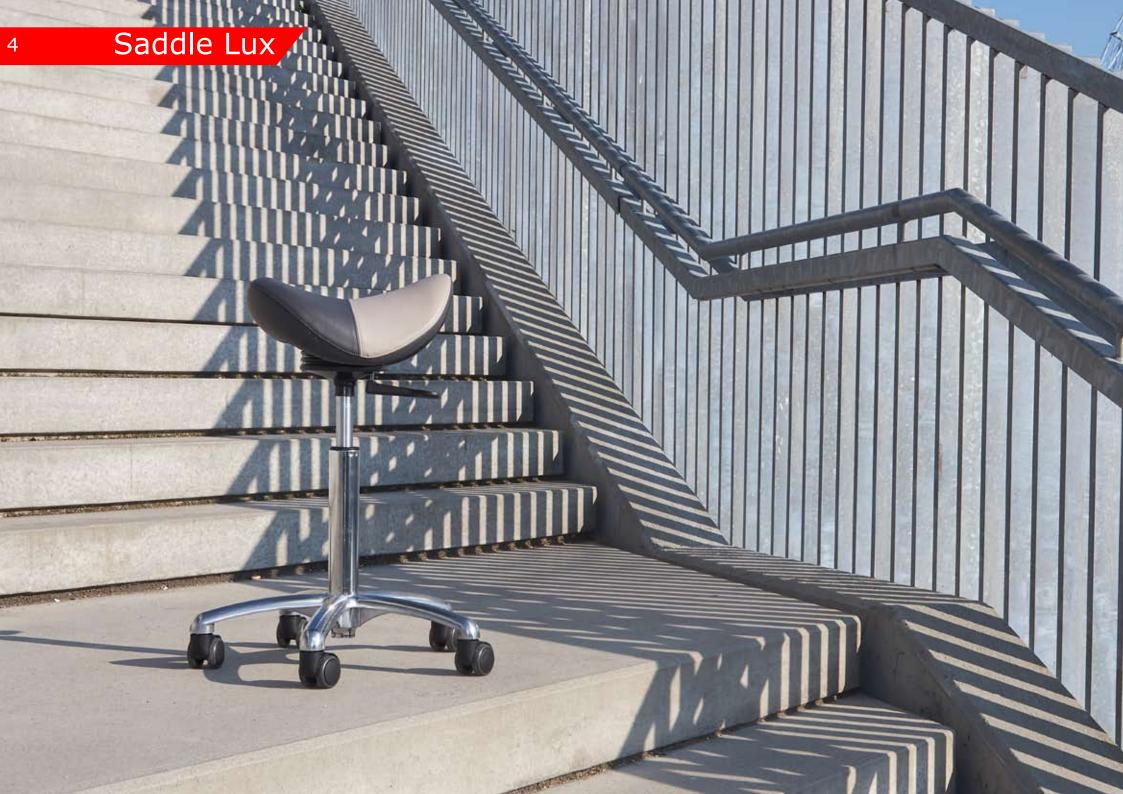

With a good seating comfort and functional chair, you avoid injury and sickness absence. The seat is upholstered with soft 2 colour imitation leather in a good quality that is easy to clean.

Saddle Lux can be used in offices, shops, institutions, schools, warehouses, clinics, hairdressers, doctors, physiotherapists, dentists and production.

## Saddle Lux