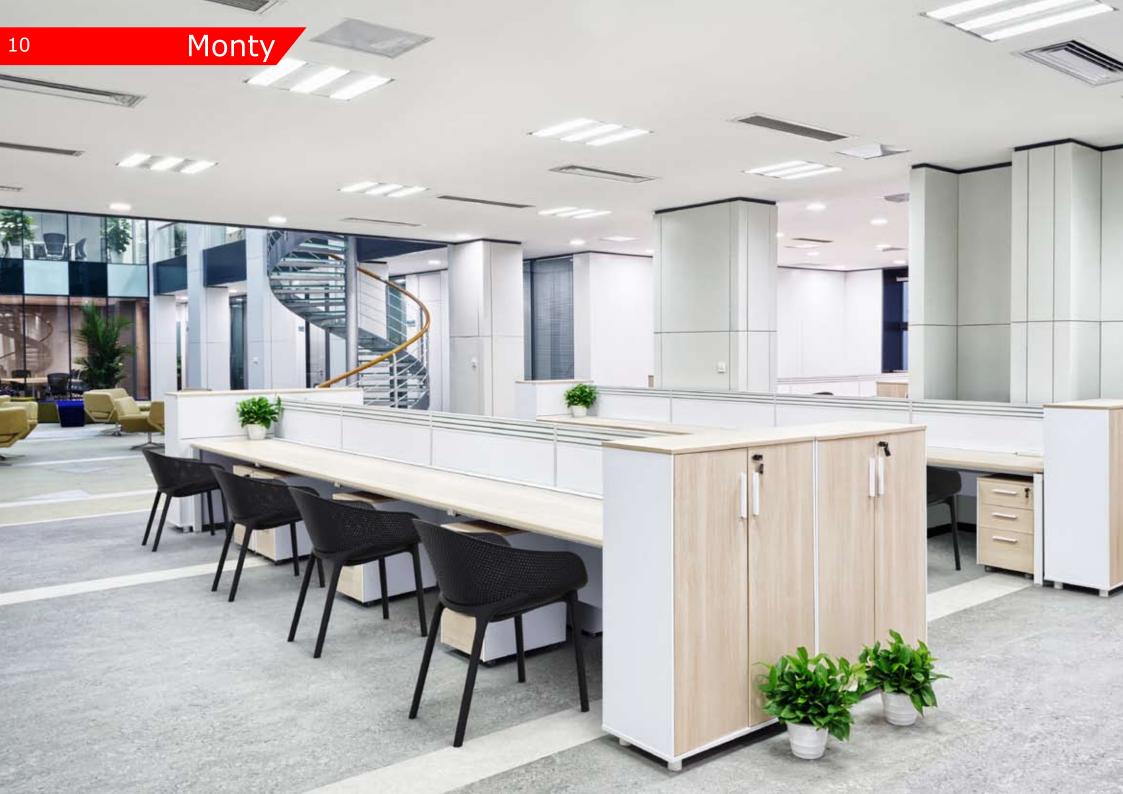

## Monty

Monty is a simple, nice and functional chair that can be used for cafe, lounge, shop, halls, etc.

Beautiful exclusive design that consists of a recyclable polypropylene seat and legs reinforced with fiberglass. The chairs are suitable for both indoor and outdoor use.

The Monty series also consists of a couch- and coffee-table designed to match the silhouette style of the chair.

The Monty series is an ordering article and is delivered with 4 chairs of the same colour in one box and the tables comes 1 piece a box. Delivery time 4-6 weeks.

The Monty series is certified CATAS: Italian Institute for the Certification, Research and Testing in the Interior Design, Research and Industrial Analysis Center.