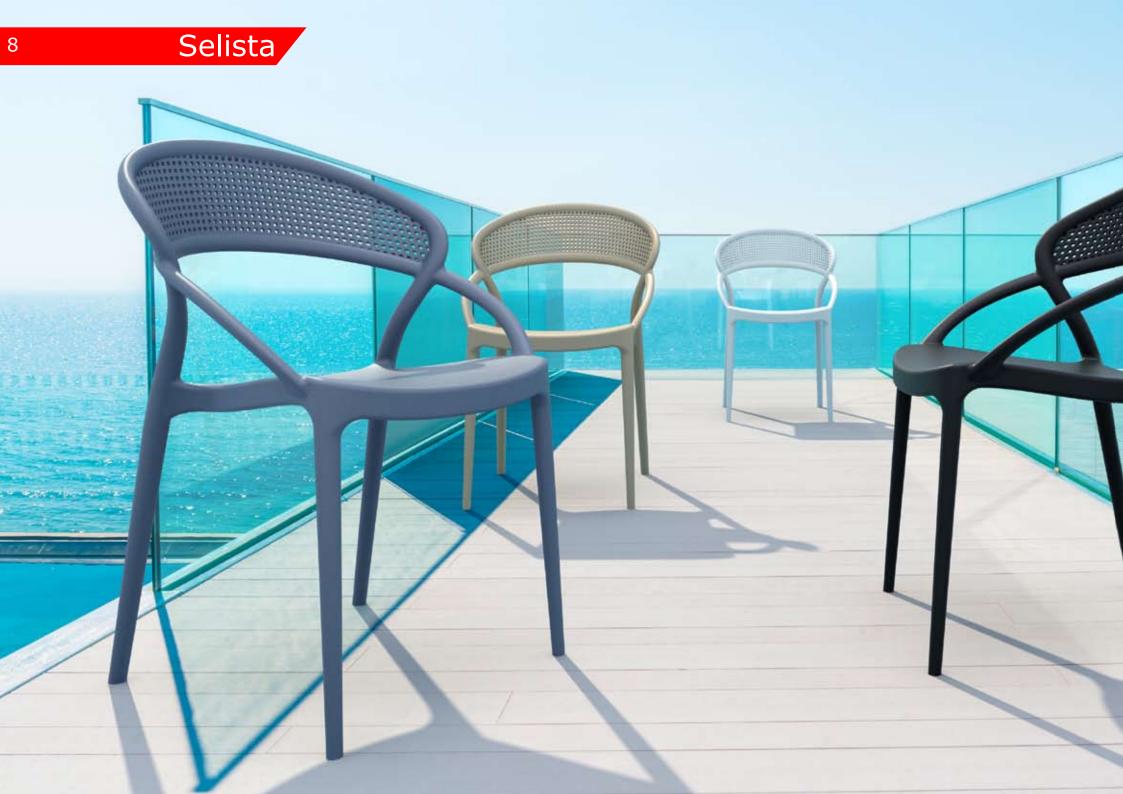

## Selista

Selista is a nice and functional chair that can be used for cafe, office, shop, cafeteria, schools, halls and Interior decoration. The chair can be stacked and is suitable for indoor and outdoor use.

Beautiful exclusive design made of polypropylene reinforced with fiberglass. Selista is protected from UV rays so it doesn't lose colour.

Note: Among the dark colours there may be shadows to be considered in the standard.

Selista is an order item and is delivered with 4 identical colors in a box. Delivery time 4-6 weeks.