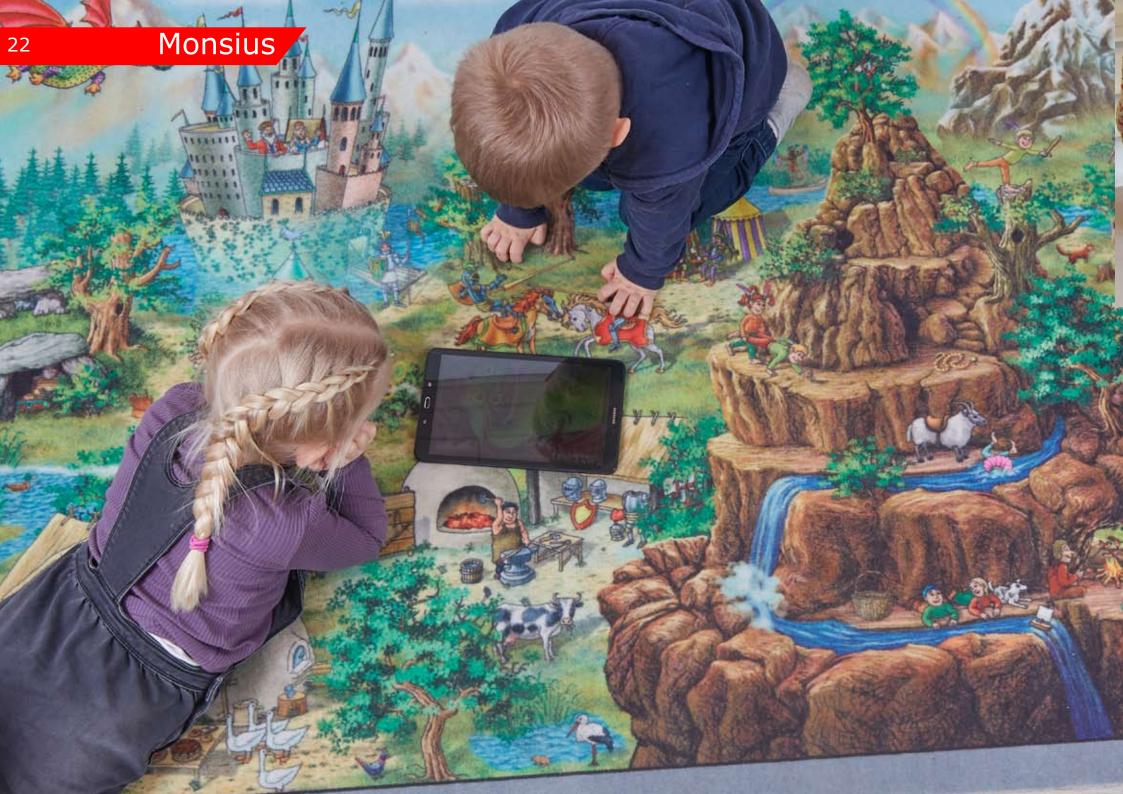

The product can withstand up to +120 degrees an down to -40 degrees, which makes it suitable for dishwasher and standing outside during winter time.

21

PLAY - LEARN - DEVELOPMENT

The best way to learn is through active participation, when you are playing, moving around having a good time - and being challenged to use your imagination.

That kind of interaction helps us to learn about ourselves, others and develop skills and social abilities.

With Monsius products you get a unique creative platform for physical activities, music and dance.

Our company is based on quality, creativity and credibility and all products are made in Denmark.

Our carpets are made from polyesterfibres on natural rubber. The carpets can be cleaned easily with water and detergent