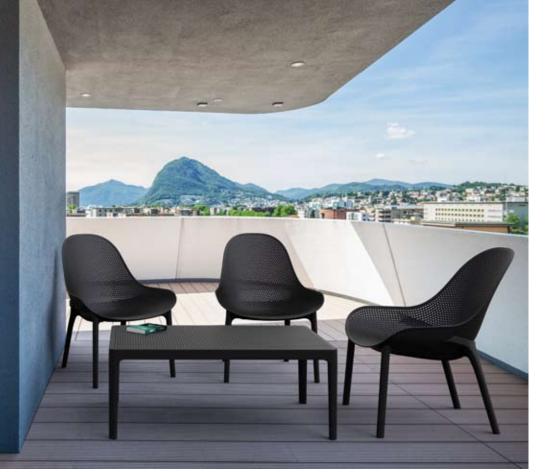

### Monty Lounge 13

Monty Lounge is a simple, nice and functional chair that can be used for cafe, lounge, shop, halls, etc.

Beautiful exclusive design that consists of a recyclable polypropylene seat and legs reinforced with fiberglass. The chairs are suitable for both indoor and outdoor use.

The series is also consists of a couch- and coffee-table designed to match the silhouette style of the chair.

The Monty series is an ordering article and is delivered with 4 chairs of the same colour in one box and the tables comes 1 piece a box. Delivery time 4-6 weeks.

The Monty Chair is certified CATAS: Italian Institute for the Certification, Research and Testing in the Interior Design, Research and Industrial Analysis Center.

Danish-Comfort is presenting Sander as our new brand. It is a brand that we are proud of and which should present the nordic style.