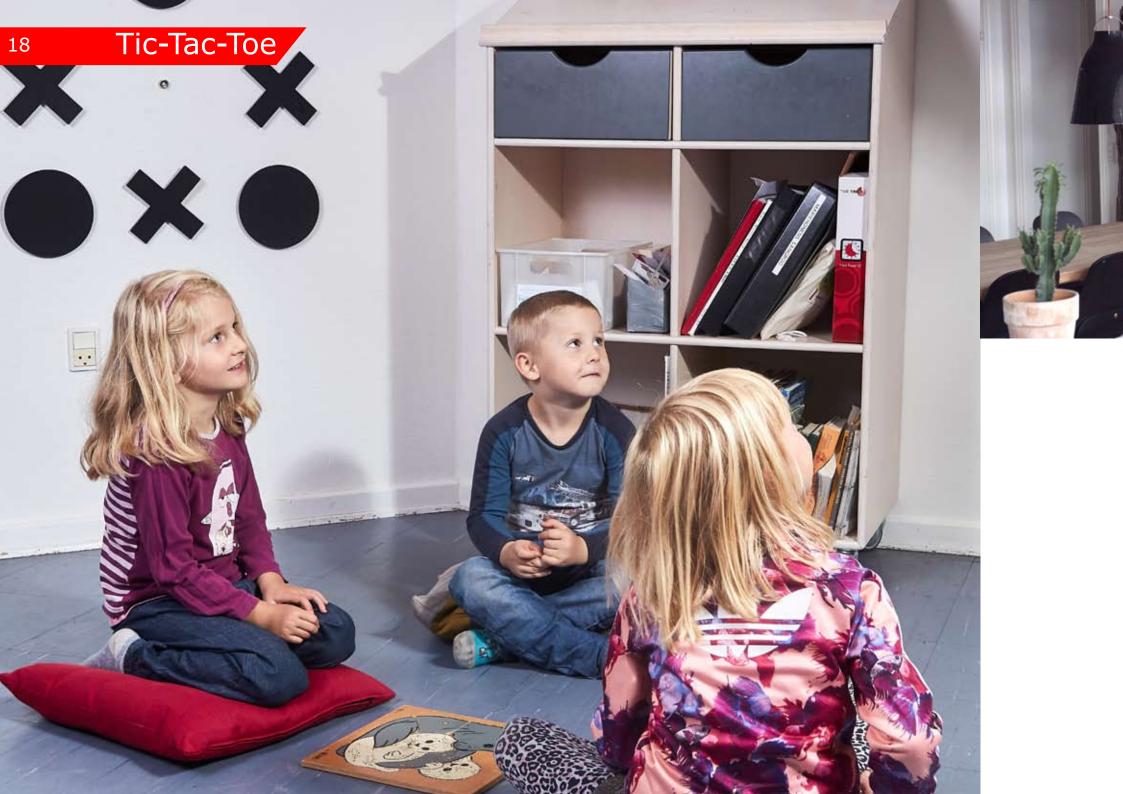

15

Tic Tac Toe invites you to play, bring joy and smile. Beautiful and decorative to the wall and easy to maintain.

A game that never needs to be unpacked. Who will take the dishes or something else – Take a quick game and see who wins.

The game is suitable for institutions, schools, hotel, business, corporate gifts, clinics and home.

Mount the magnets on the wall and then put the pieces on and you're ready to play Tic Tac Toe. The material is made of Perspex, which is FKM approved.

The game is Matt Black and easy to clean with plain water.