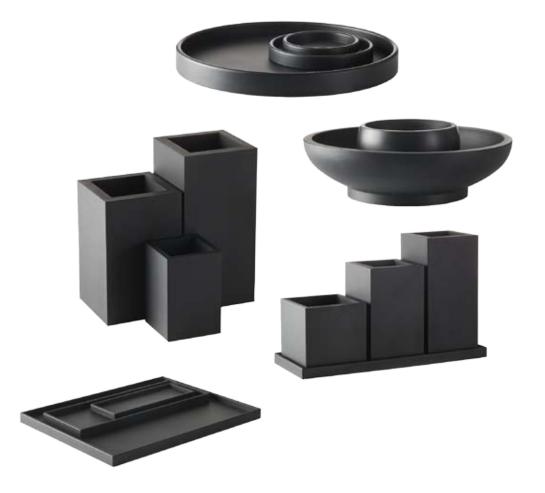

## 20 Sej design

Elegant Danish design, can be used in many different situations. The material has been thoroughly tested, it is non-toxic and produced in a 100 percent invironmentally friendly process.

The product can withstand up to +120 degrees an down to -40 degrees, which makes it suitable for dishwasher and standing outside during winter time.

21

PLAY - LEARN - DEVELOPMENT

The best way to learn is through active participation, when you are playing, moving around having a good time - and being challenged to use your imagination.