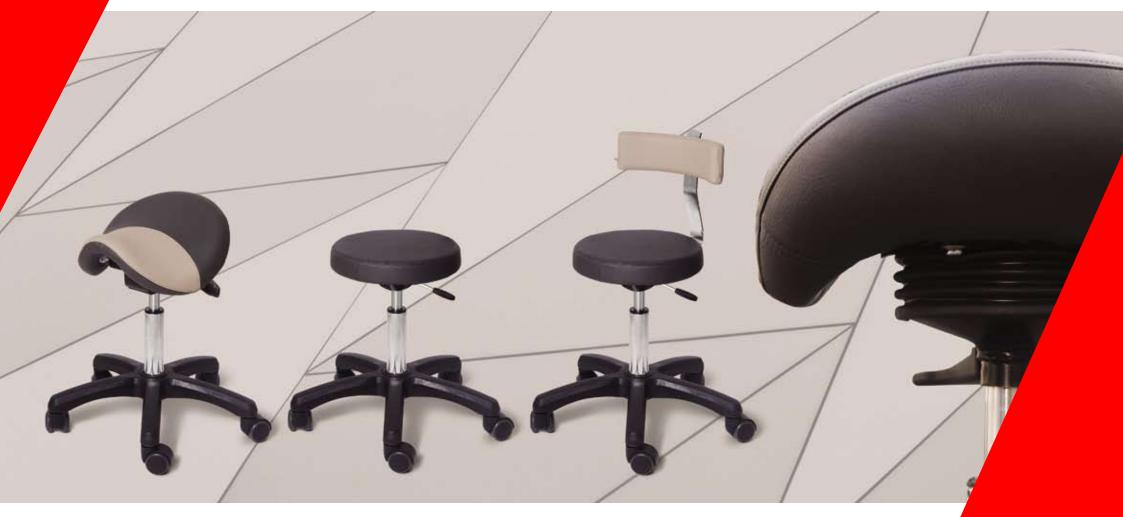

With a good seating comfort and functional chair, you avoid injury and sickness absence. The seat is upholstered with soft 2 colour imitation leather in a good quality that is easy to clean.

Saddle Lux can be used in offices, shops, institutions, schools, warehouses, clinics, hairdressers, doctors, physiotherapists, dentists and production.

## Saddle Lux

#### Seat heights:

- Small 40-46 cm
- Medium 49-62
- Large 56-75 cm

#### Frame:

- Black plastic Ø480
- Aluminium Ø500

#### Mechanisms:

Vip setting allows it to lock the seat position to your preferred sitting position
Move setting adds the possibility to move to all sides and get more flexibility in the

#### Wheels:

- Standard wheels
- Load-dependent wheels

spine and better seating comfort.

Round Lux is a simple and functional chair with a good seating comfort. The seat is upholstered with nice and soft stamina in a good quality that is easy to maintain and clean.