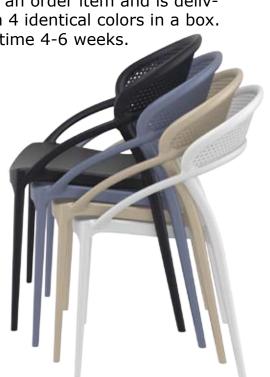

Selista is an order item and is delivered with 4 identical colors in a box. Delivery time 4-6 weeks.