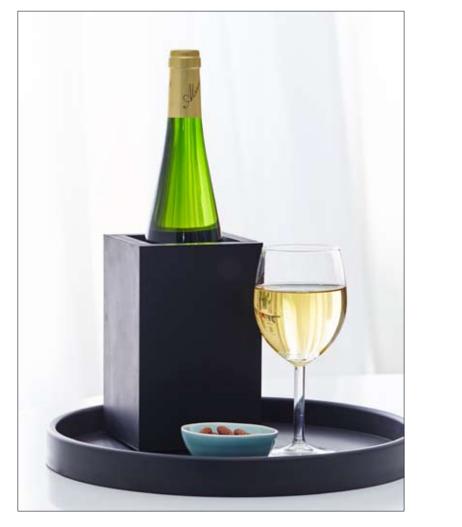

## 20 Sej design

Elegant Danish design, can be used in many different situations. The material has been thoroughly tested, it is non-toxic and produced in a 100 percent invironmentally friendly process.

The product can withstand up to +120 degrees an down to -40 degrees, which makes it suitable for dishwasher and standing outside during winter time.

21

PLAY - LEARN - DEVELOPMENT

The best way to learn is through active participation, when you are playing, moving around having a good time - and being challenged to use your imagination.