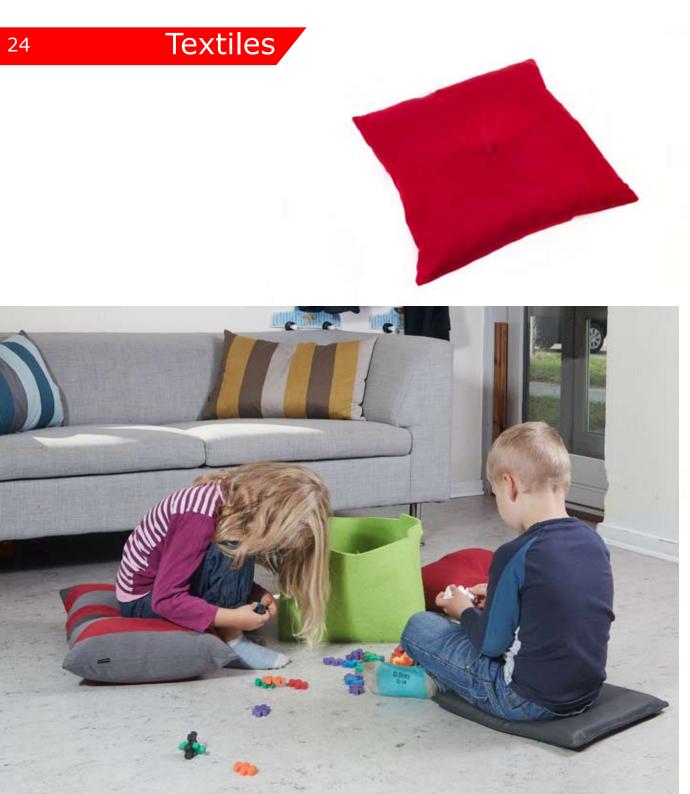

### Monsius

**Pillows** Danish crafts and design

All pillows are produced directly on the weaving of Danish labour.

We follow the time and can quickly customize our production according to customers' wishes and needs.

The pillows are available without one or two buttons. Right after the customer wishes.

Size: 40×40, 45×45, 50×50, 40×60, 50×70 cm

Pillow case: 100% cotton Cushion filling: 100% thin