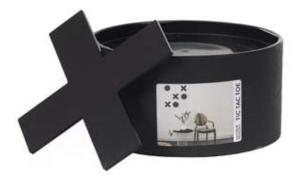

15

Tic Tac Toe invites you to play, bring joy and smile. Beautiful and decorative to the wall and easy to maintain.

A game that never needs to be unpacked. Who will take the dishes or something else – Take a quick game and see who wins.

The game is suitable for institutions, schools, hotel, business, corporate gifts, clinics and home.

Mount the magnets on the wall and then put the pieces on and you're ready to play Tic Tac Toe. The material is made of Perspex, which is FKM approved.

The game is Matt Black and easy to clean with plain water.