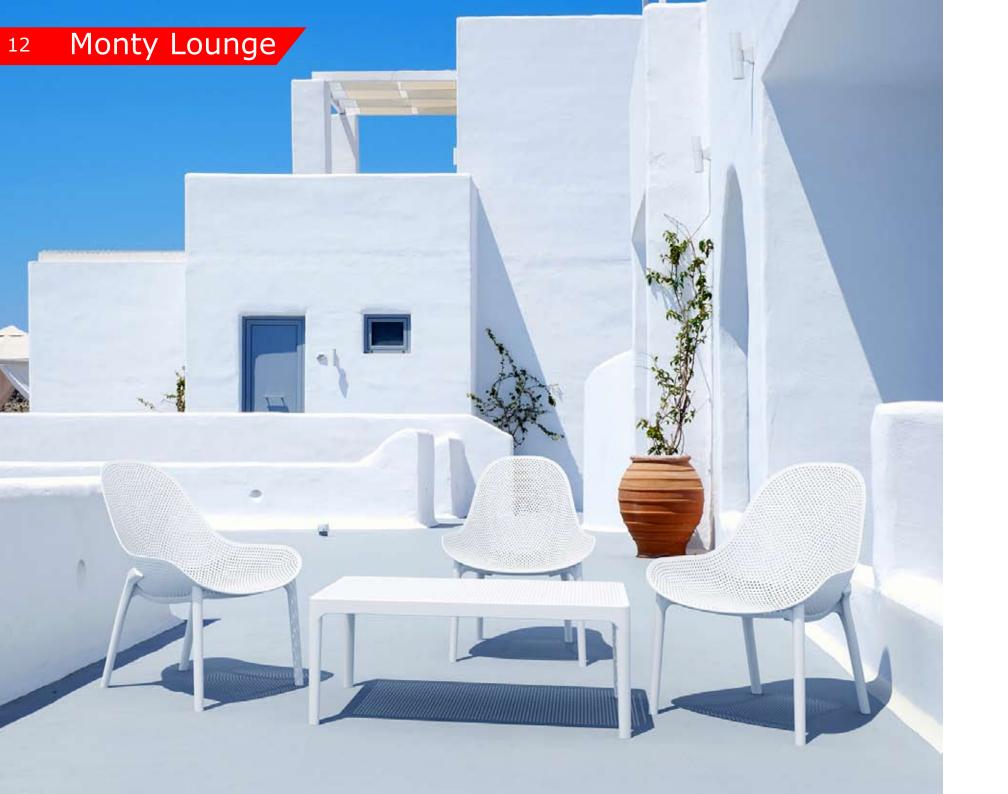

### Monty Lounge 13

Monty Lounge is a simple, nice and functional chair that can be used for cafe, lounge, shop, halls, etc.

Beautiful exclusive design that consists of a recyclable polypropylene seat and legs reinforced with fiberglass. The chairs are suitable for both indoor and outdoor use.

The series is also consists of a couch- and coffee-table designed to match the silhouette style of the chair.

The Monty series is an ordering article and is delivered with 4 chairs of the same colour in one box and the tables comes 1 piece a box. Delivery time 4-6 weeks.

The Monty Chair is certified CATAS: Italian Institute for the Certification, Research and Testing in the Interior Design, Research and Industrial Analysis Center.

Danish-Comfort is presenting Sander as our new brand. It is a brand that we are proud of and which should present the nordic style.