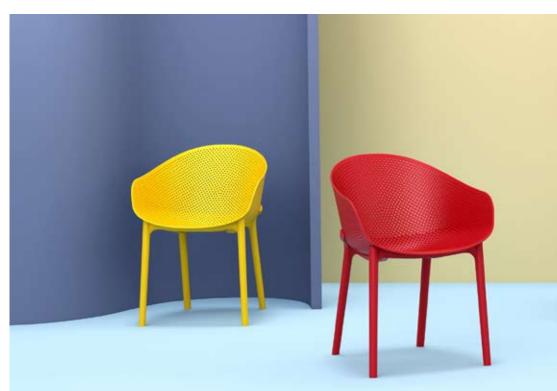

## Monty

Monty is a simple, nice and functional chair that can be used for cafe, lounge, shop, halls, etc.

Beautiful exclusive design that consists of a recyclable polypropylene seat and legs reinforced with fiberglass. The chairs are suitable for both indoor and outdoor use.

The Monty series also consists of a couch- and coffee-table designed to match the silhouette style of the chair.

The Monty series is an ordering article and is delivered with 4 chairs of the same colour in one box and the tables comes 1 piece a box. Delivery time 4-6 weeks.

The Monty series is certified CATAS: Italian Institute for the Certification, Research and Testing in the Interior Design, Research and Industrial Analysis Center.