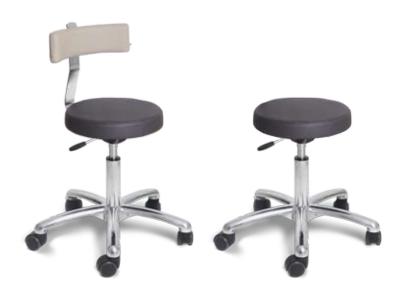

With a good seating comfort and functional chair, you avoid injury and sickness absence. The seat is upholstered with soft 2 colour imitation leather in a good quality that is easy to clean.

Saddle Lux can be used in offices, shops, institutions, schools, warehouses, clinics, hairdressers, doctors, physiotherapists, dentists and production.

## Saddle Lux

#### Seat heights:

- Small 40-46 cm
- Medium 49-62
- Large 56-75 cm

#### Frame:

- Black plastic Ø480
- Aluminium Ø500

#### Mechanisms:

Vip setting allows it to lock the seat position to your preferred sitting position
Move setting adds the possibility to move to all sides and get more flexibility in the

#### Wheels:

- Standard wheels
- Load-dependent wheels

spine and better seating comfort.

Round Lux is a simple and functional chair with a good seating comfort. The seat is upholstered with nice and soft stamina in a good quality that is easy to maintain and clean.