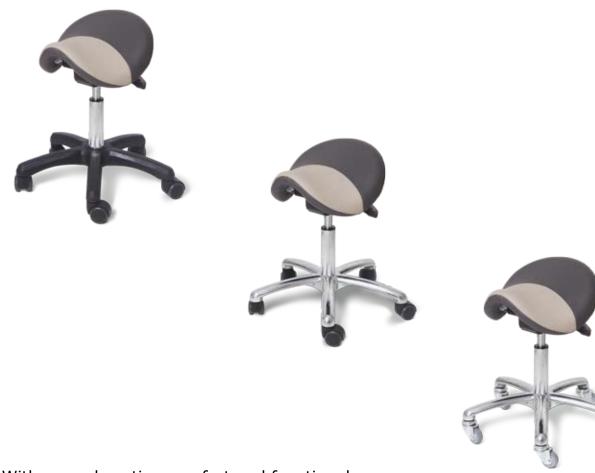

With a good seating comfort and functional chair, you avoid injury and sickness absence. The seat is upholstered with soft 2 colour imitation leather in a good quality that is easy to clean.

Saddle Lux can be used in offices, shops, institutions, schools, warehouses, clinics, hairdressers, doctors, physiotherapists, dentists and production.

## Saddle Lux

#### Seat heights:

- Small 40-46 cm
- Medium 49-62
- Large 56-75 cm

#### Frame:

- Black plastic Ø480
- Aluminium Ø500

#### Mechanisms:

Vip setting allows it to lock the seat position to your preferred sitting position
Move setting adds the possibility to move to all sides and get more flexibility in the

#### Wheels:

- Standard wheels
- Load-dependent wheels

spine and better seating comfort.

Round Lux is a simple and functional chair with a good seating comfort. The seat is upholstered with nice and soft stamina in a good quality that is easy to maintain and clean.