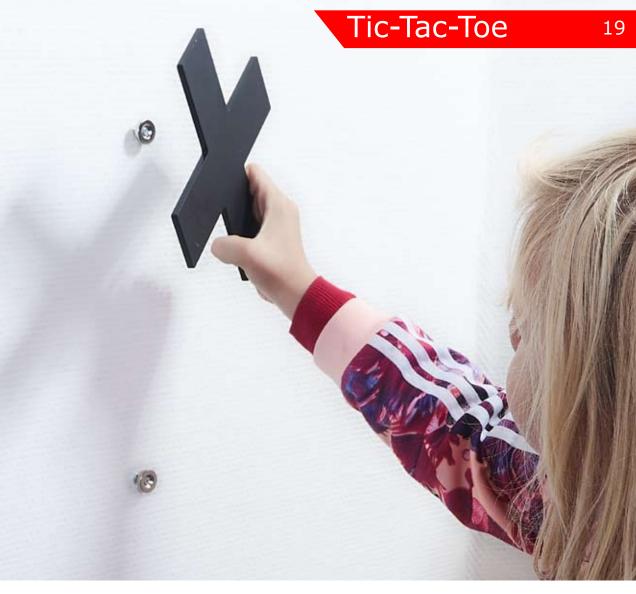

15

Tic Tac Toe invites you to play, bring joy and smile. Beautiful and decorative to the wall and easy to maintain.

A game that never needs to be unpacked. Who will take the dishes or something else – Take a quick game and see who wins.

The game is suitable for institutions, schools, hotel, business, corporate gifts, clinics and home.

Mount the magnets on the wall and then put the pieces on and you're ready to play Tic Tac Toe. The material is made of Perspex, which is FKM approved.

The game is Matt Black and easy to clean with plain water.