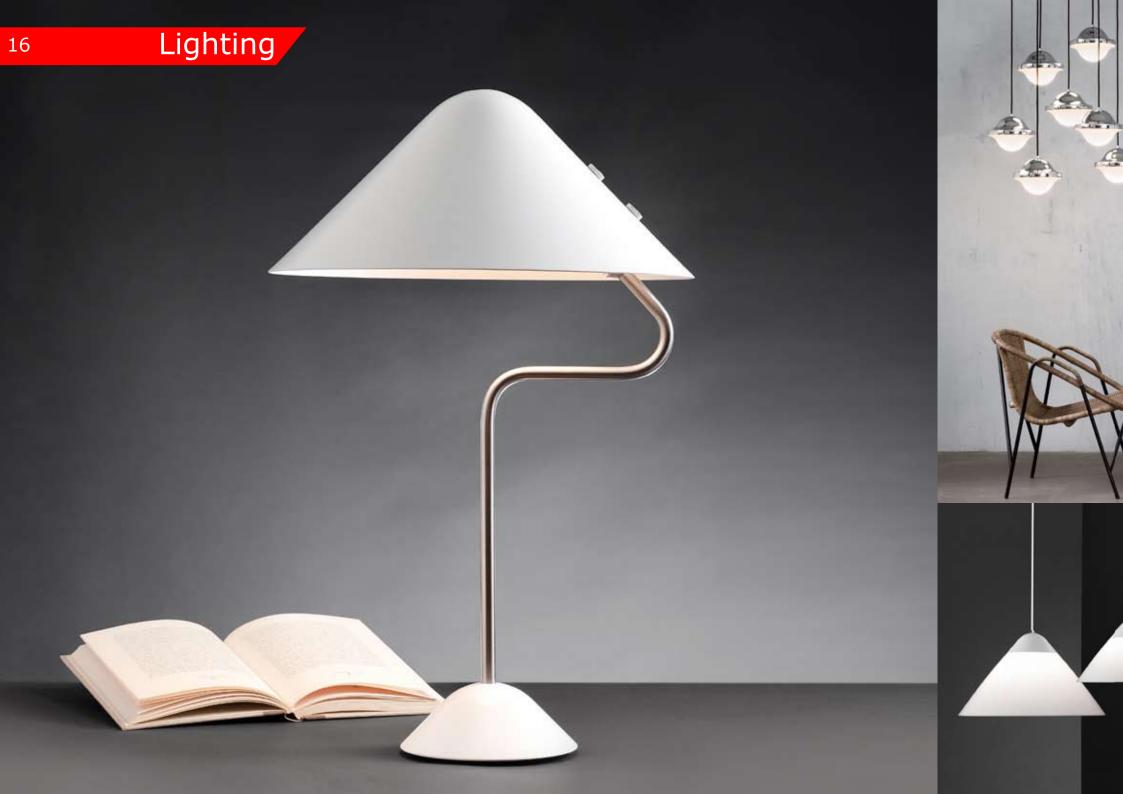

is also consists of a couch- and coffee-table designed to match the silhouette style of the chair.

The Monty series is an ordering article and is delivered with 4 chairs of the same colour in one box and the tables comes 1 piece a box. Delivery time 4-6 weeks.

The Monty Chair is certified CATAS: Italian Institute for the Certification, Research and Testing in the Interior Design, Research and Industrial Analysis Center.











Danish-Comfort is presenting Sander as our new brand. It is a brand that we are proud of and which should present the nordic style.

With this brand we have focused on design and functionality. This makes our products suitable for both the private home and for commerciel use. We have great experience with our furniture in restaurants, hotels and more.



15











Tic Tac Toe invites you to play, bring joy and smile. Beautiful and decorative to the wall and easy to maintain.

A game that never needs to be unpacked. Who will take the dishes or something else – Take a quick game and see who wins.

The game is suitable for institutions, schools, hotel, business, corporate gifts, clinics and home.





Mount the magnets on the wall and then put the pieces on and you're ready to play Tic Tac Toe. The material is made of Perspex, which is FKM approved.

The game is Matt Black and easy to clean with plain water.

## 20 Sej design

Elegant Danish design, can be used in many different situations. The material has been thoroughly tested, it is non-toxic and produced in a 100 percent invironmentally friendly process.

The product can withstand up to +1