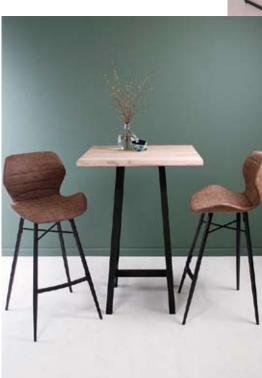

## Monty

Monty is a simple, nice and functional chair that can be used for cafe, lounge, shop, halls, etc.

Beautiful exclusive design that consists of a recyclable polypropylene seat and legs reinforced with fiberglass. The chairs are suitable for both indoor and outdoor use.

The Monty series also consists of a couch- and coffee-table designed to match the silhouette style of the chair.

The Monty series is an ordering article and is delivered with 4 chairs of the same colour in one box and the tables comes 1 piece a box. Delivery time 4-6 weeks.

The Monty series is certified CATAS: Italian Institute for the Certification, Research and Testing in the Interior Design, Research and Industrial Analysis Center.